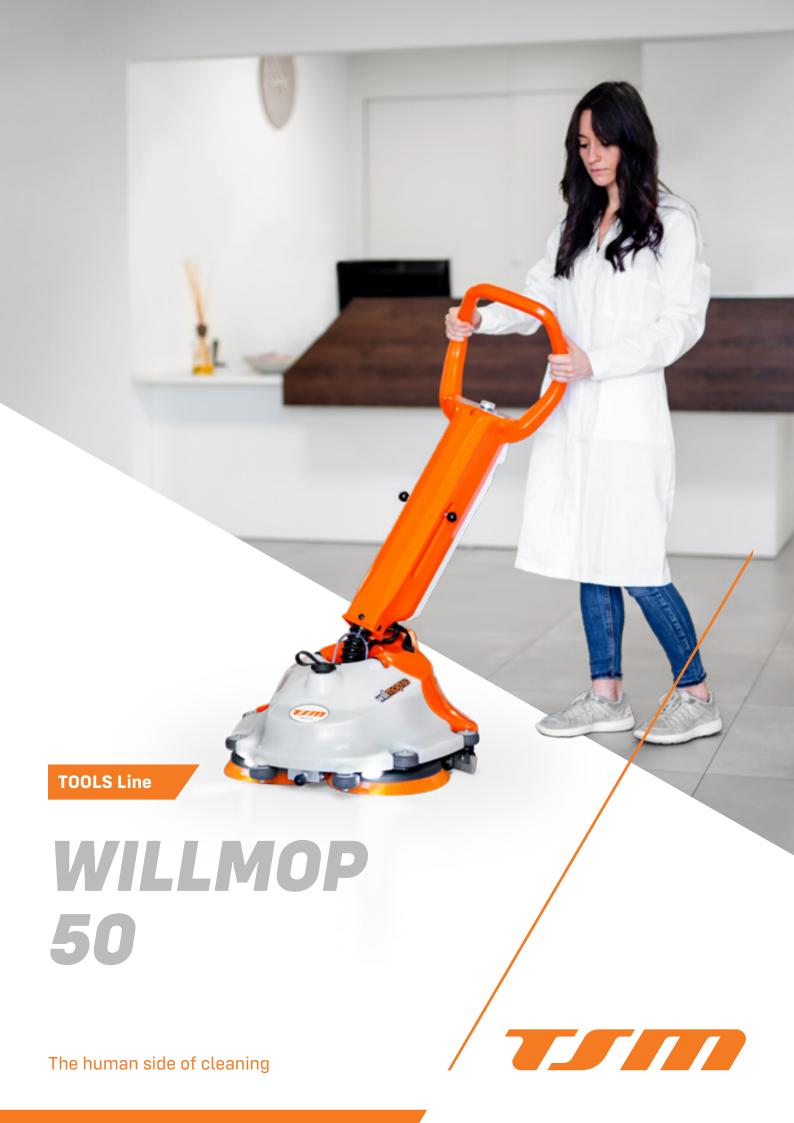

# **WILLMOP 50**

For all these reasons we have developed the WILLMOP 50, a vertical scrubber dryer extremely handy and maneuverable, that combines the high-performance of a professional machine with the flexibility of a traditional mop, allowing a virtually continuous use thanks to the powerful lithium battery.

# Let us carry the weight for you.

We developed an exclusive and innovative joint that allow you to work with one or two hands, depending on your preference. Thanks to the feeling of lightness of use, the WILLMOP 50 ensures an ergonomic operating position and, minimal effort during the entire cleaning activity.