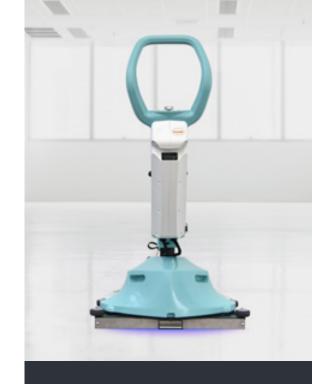

# **WILLMOP 50** Ecoray

# We have a common goal: your health is important to us.

In hospitals, operating theatres and nursing homes, where people's lives depend on a sterile environment, it has become increasingly indispensable to resort to sanitization systems which guarantee higher cleaning standards.

We have mounted a system of UV-C rays on the WILLMOP 50, turning it into the Ecoray version, the only vertical scrubber dryer that cleans and disinfects floors without the use of harmful chemicals.