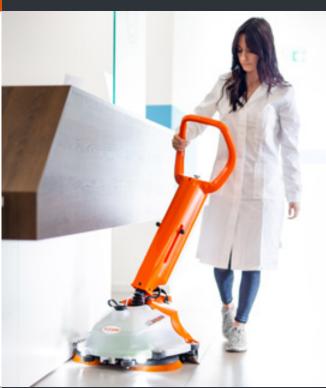

# Sensitive handle

With one hand you can perform all the cleaning operations that you want.

# Let us carry the weight for you.

We developed an exclusive and innovative joint that allow you to work with one or two hands, depending on your preference. Thanks to the feeling of lightness of use, the WILLMOP 50 ensures an ergonomic operating position and, minimal effort during the entire cleaning activity.

# Feeling of freedom.

The WILLMOP 50 steering allows a full 360° range of unrestricted movement. Its excellent maneuverability facilitates the cleaning of all areas that are hard to reach, such as beneath tables, under sinks and between chairs.