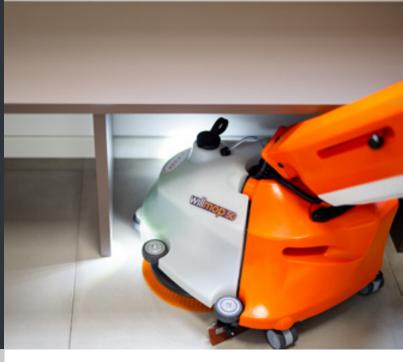

# 360° use flexibility

Fully 360° rotatable steering guarantees an impressive maneuverability especially for the areas difficult to reach (under furniture, between toilets, along the flush of the wall)

# Feeling of freedom.

The WILLMOP 50 steering allows a full 360° range of unrestricted movement. Its excellent maneuverability facilitates the cleaning of all areas that are hard to reach, such as beneath tables, under sinks and between chairs.

### The invisible dirt is only for the traditional mops.

The brushes cover a 52 cm cleaning path, offering exceptional performance on large surfaces as well as in the tightest of spaces.

WILLMOP 50 is unbeatable along the edges of walls and even in dark spaces such as beneath furniture, thanks to the front LED lights.