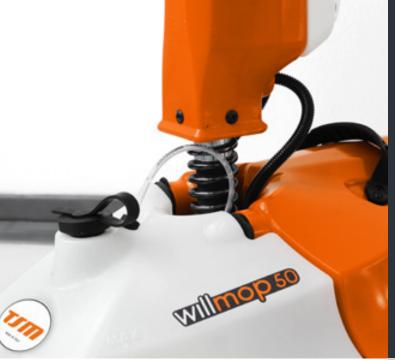

### Water refill

Tanks are easily removable; the transparent water tank is equipped with a convenient refill hose.

# Swappable lithium battery

Batterie au lithium 26A, avec indicateur de charge. Facilement interchangeable avec une deuxième unité chargée pour garantir des cycles de travail infinis (24h/24 et 7j/7).