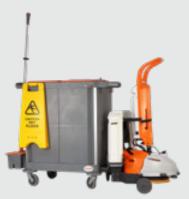

#### WILLCARRY

Thanks to the perfect integration with the support of Willmop 50, the service cart is a complete cleaning kit that guarantees high performance and efficiency during the activity.

| WILLMOP                       |            | 50               | 50 ECORAY        |
|-------------------------------|------------|------------------|------------------|
| Scrubbing path                | mm         | 520              | 520              |
| Tanks capacity                | ι          | 5/7              | 5/7              |
| Coverage performance          | m²/h       | 2100             | 2100             |
| Life time UV source           | h          | -                | 9000*            |
| Ecoray system power           | microW/mm² |                  | 100              |
| Working time                  | h          | ~ 1,20           | ~ 1,20           |
| Brush size                    | mm         | 2 x 260          | 2 x 260          |
| Rpm brush                     | rpm        | 350              | 350              |
| Brush pressure                | kg         | 25               | 25               |
| Brushes motor power           | W          | 2 x 200          | 2 x 200          |
| Squeegee width                | mm         | 550              | 550              |
| Water lift                    | mm H₂O     | 890              | 890              |
| Vacuum motor                  | W          | 280              | 280              |
| Voltage                       | V          | 24               | 24               |
| Total power                   | W          | 680              | 680              |
| Willcharge, battery charger   | A (V)      | 8 (100-240)      | 8 (100-240)      |
| Willpower, battery            | Ah/1       | 26 (Lithium-ion) | 26 (Lithium-ion) |
| Machine dimensions (Lxlxh)    | mm         | 600x580x1180     | 600x580x1180     |
| Weight with battery and water | kg         | 34               | 35               |