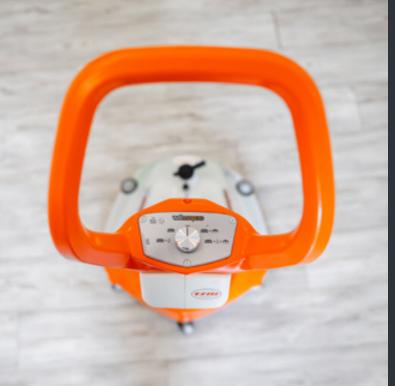

### Intuitive console

Easy to use, it doesn't require any training. It also has an integrated hour-usage counter.

# Your safety matters.

The activation of the cleaning program selected with the cursor takes place through the innovative SENSITIVE TOUCH SYSTEM, which allows you to grip the handle at any point. When you need to detach both hands from the handle, the steering-column remains upright without falling to the ground. WILLMOP 50 automatically engages stand-by mode, until you take hold of the handle again to continue cleaning.