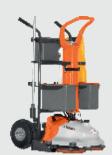

# **WILLMOP 50**

For all these reasons we have developed the WILLMOP 50, a vertical scrubber dryer extremely handy and maneuverable, that combines the high-performance of a professional machine with the flexibility of a traditional mop, allowing a virtually continuous use thanks to the powerful lithium battery.