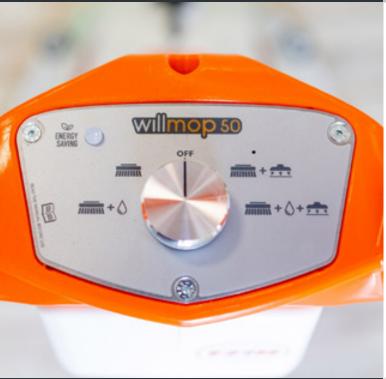

### Intuitive console

Easy to use, it doesn't require any training. It also has an integrated hour-usage counter.

# Your safety matters.

The activation of the cleaning program selected with the cursor takes place through the innovative SENSITIVE TOUCH SYSTEM, which allows you to grip the handle at any point. When you need to detach both hands from the handle, the steering-column remains upright without falling to the ground. WILLMOP 50 automatically engages stand-by mode, until you take hold of the handle again to continue cleaning.

### In depth, but without making noise.

In many environments, such as hospitals, nursing homes and schools, it's fundamental to maintain quiet and calm surroundings. The Energy Saving mode allows you to reduce the noise generated by the suction, ensuring maximum efficiency in total discretion.