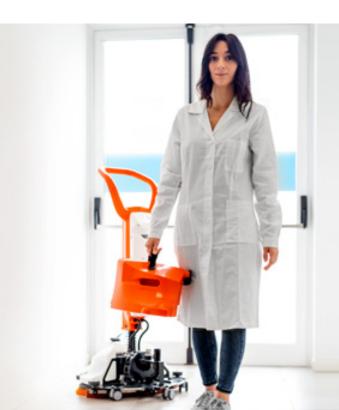

For all these reasons we have developed the WILLMOP 50, a vertical scrubber dryer extremely handy and maneuverable, that combines the high-performance of a professional machine with the flexibility of a traditional mop, allowing a virtually continuous use thanks to the powerful lithium battery.

# Let us carry the weight for you.

We developed an exclusive and innovative joint that allow you to work with one or two hands, depending on your preference. Thanks to the feeling of lightness of use, the WILLMOP 50 ensures an ergonomic operating position and, minimal effort during the entire cleaning activity.