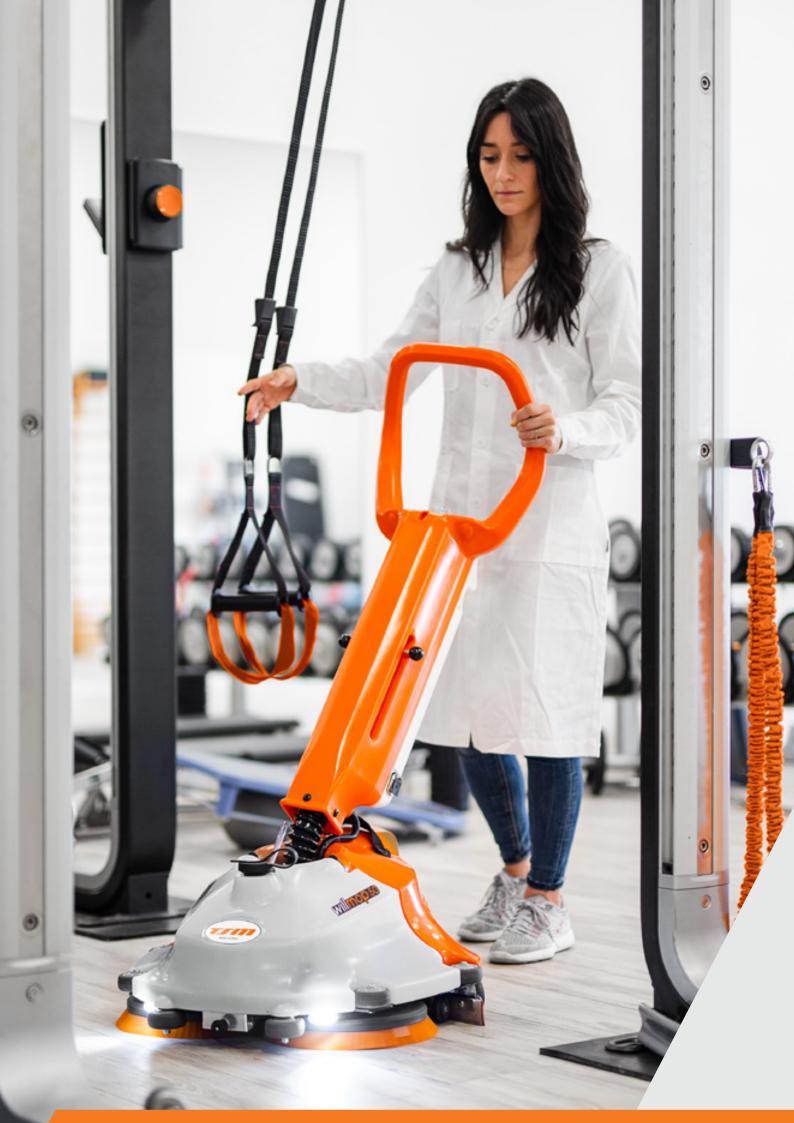

# Feeling of freedom.

The WILLMOP 50 steering allows a full 360° range of unrestricted movement. Its excellent maneuverability facilitates the cleaning of all areas that are hard to reach, such as beneath tables, under sinks and between chairs.

### The invisible dirt is only for the traditional mops.

The brushes cover a 52 cm cleaning path, offering exceptional performance on large surfaces as well as in the tightest of spaces.

WILLMOP 50 is unbeatable along the edges of walls and even in dark spaces such as beneath furniture, thanks to the front LED lights.